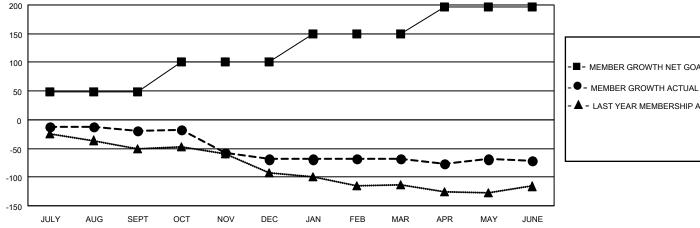

## Multiple District 38

| Clubs         |               |             |               | Members               |                           |                         |                                                    |
|---------------|---------------|-------------|---------------|-----------------------|---------------------------|-------------------------|----------------------------------------------------|
|               | RESULTS FOR   | R 2021-2022 |               | RESULTS FOR 2021-2022 |                           |                         |                                                    |
| QUARTER       | NEW CLUB GOAL | NEW CLUBS   | DROPPED CLUBS | QUARTER               | MEMBER GROWTH NET<br>GOAL | MEMBER GROWTH<br>ACTUAL | DROPPED<br>MEMBERS ACTUAL<br>(including transfers) |
| JULY/AUG/SEPT | 0             | 0           | 0             | JULY/AUG/SE           | :PT 48                    | 49                      | 65                                                 |
| OCT/NOV/DEC   | 0             | 0           | 0             | OCT/NOV/DE            | C 53                      | 36                      | 84                                                 |
| JAN/FEB/MAR   | 2             | 0           | 0             | JAN/FEB/MAR           | k 48                      | 41                      | 38                                                 |
| APR/MAY/JUNE  | 2             | 0           | 0             | APR/MAY/JUN           | IE 48                     | 75                      | 78                                                 |

## GOALS AND ACTUAL MEMBERS CUMULATIVE

| <ul> <li>MEMBER GR</li> </ul> | OWTH NET GOAL |
|-------------------------------|---------------|
|-------------------------------|---------------|

- LAST YEAR MEMBERSHIP ACTUAL