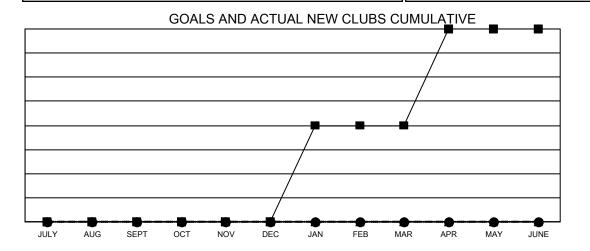

## Multiple District 38

| Clubs         |               |             |               | Members               |                           |                         |                                                    |
|---------------|---------------|-------------|---------------|-----------------------|---------------------------|-------------------------|----------------------------------------------------|
|               | RESULTS FOR   | R 2021-2022 |               | RESULTS FOR 2021-2022 |                           |                         |                                                    |
| QUARTER       | NEW CLUB GOAL | NEW CLUBS   | DROPPED CLUBS | QUARTER               | MEMBER GROWTH NET<br>GOAL | MEMBER GROWTH<br>ACTUAL | DROPPED<br>MEMBERS ACTUAL<br>(including transfers) |
| JULY/AUG/SEPT | 0             | 0           | 0             | JULY/AUG/SE           | :PT 48                    | 49                      | 65                                                 |
| OCT/NOV/DEC   | 0             | 0           | 0             | OCT/NOV/DE            | C 53                      | 36                      | 84                                                 |
| JAN/FEB/MAR   | 2             | 0           | 0             | JAN/FEB/MAR           | k 48                      | 41                      | 38                                                 |
| APR/MAY/JUNE  | 2             | 0           | 0             | APR/MAY/JUN           | IE 48                     | 75                      | 78                                                 |

- CURRENT YEAR GOALS FOR NEW CLUBS

- CURRENT YEAR ACTUAL NEW CLUBS

- LAST YEAR ACTUAL NEW CLUBS