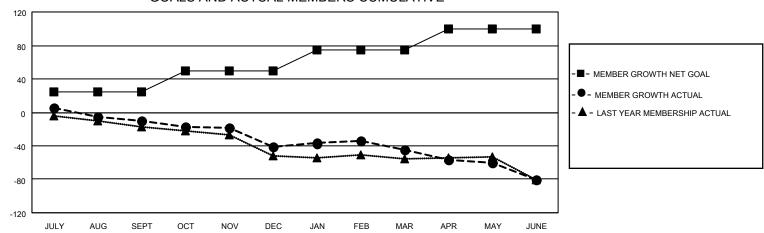

## Multiple District 39

| Clubs                 |               |           |               | Members               |                           |                         |                                                    |
|-----------------------|---------------|-----------|---------------|-----------------------|---------------------------|-------------------------|----------------------------------------------------|
| RESULTS FOR 2021-2022 |               |           |               | RESULTS FOR 2021-2022 |                           |                         |                                                    |
| QUARTER               | NEW CLUB GOAL | NEW CLUBS | DROPPED CLUBS | QUARTER               | MEMBER GROWTH NET<br>GOAL | MEMBER GROWTH<br>ACTUAL | DROPPED<br>MEMBERS ACTUAL<br>(including transfers) |
| JULY/AUG/SEPT         | 0             | 0         | 1             | JULY/AUG/SE           | PT 25                     | 36                      | 45                                                 |
| OCT/NOV/DEC           | 0             | 0         | 0             | OCT/NOV/DE            | C 25                      | 28                      | 58                                                 |
| JAN/FEB/MAR           | 0             | 0         | 1             | JAN/FEB/MAF           | R 25                      | 42                      | 45                                                 |
| APR/MAY/JUNE          | 1             | 0         | 1             | APR/MAY/JUI           | NE 25                     | 51                      | 84                                                 |

## GOALS AND ACTUAL MEMBERS CUMULATIVE

| DROPPED CLUBS: 3 |     | 34 CLUBS OF 55 ADDED 1 OR MORE | GENDER DISTRIBUTION               |              |  |
|------------------|-----|--------------------------------|-----------------------------------|--------------|--|
|                  |     | NEW MEMBERS                    | MALE                              | 683 (59.49%) |  |
|                  |     |                                | FEMALE                            | 465 (40.51%) |  |
| DROPPED MEMBERS  |     |                                | NON BINARY                        | 0 (0.00%)    |  |
| DECEASED         | 28  |                                | PREFER NOT TO ANSWER              | 0 (0.00%)    |  |
| CLUB CANCELLED   | 6   |                                | TOTAL FAMILY UNIT MEMBERS         | 294          |  |
| OTHER            | 198 | CLICK HERE FOR CUMULATIVE      | TOTAL PAINILY UNIT WEINDERS       | 294          |  |
| TOTAL            | 232 | MEMBERSHIP DATA                | FAMILY MEMBERS PAYING HAL<br>DUES | F 151        |  |