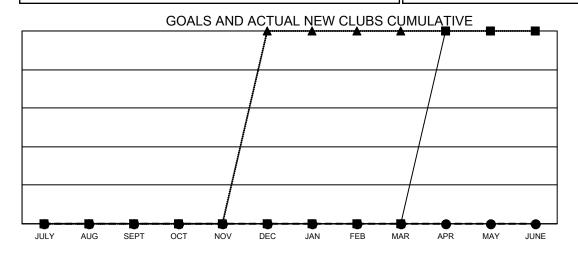

## Multiple District 39

| Clubs                 |               |           |               | Members               |                           |                         |                                                    |
|-----------------------|---------------|-----------|---------------|-----------------------|---------------------------|-------------------------|----------------------------------------------------|
| RESULTS FOR 2021-2022 |               |           |               | RESULTS FOR 2021-2022 |                           |                         |                                                    |
| QUARTER               | NEW CLUB GOAL | NEW CLUBS | DROPPED CLUBS | QUARTER               | MEMBER GROWTH NET<br>GOAL | MEMBER GROWTH<br>ACTUAL | DROPPED<br>MEMBERS ACTUAL<br>(including transfers) |
| JULY/AUG/SEPT         | 0             | 0         | 1             | JULY/AUG/SE           | PT 25                     | 36                      | 45                                                 |
| OCT/NOV/DEC           | 0             | 0         | 0             | OCT/NOV/DE            | C 25                      | 28                      | 58                                                 |
| JAN/FEB/MAR           | 0             | 0         | 1             | JAN/FEB/MAF           | R 25                      | 42                      | 45                                                 |
| APR/MAY/JUNE          | 1             | 0         | 1             | APR/MAY/JUI           | NE 25                     | 51                      | 84                                                 |

- CURRENT YEAR GOALS FOR NEW CLUBS
- ● CURRENT YEAR ACTUAL NEW CLUBS
- ▲ LAST YEAR ACTUAL NEW CLUBS