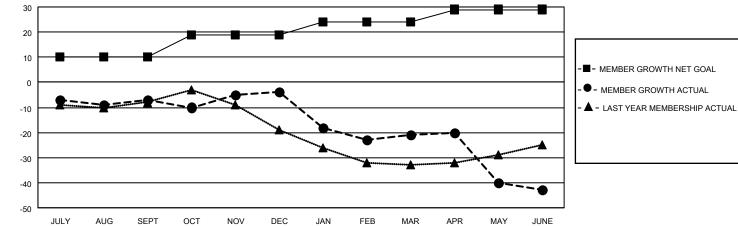

## GAT MONTHLY MEMBERSHIP PROGRESS REPORT

Multiple District 40

LOCATION: NEW MEXICO

Results as of: 6/30/2022

| Clubs         |               |             |               | Members               |                           |                         |                                                    |
|---------------|---------------|-------------|---------------|-----------------------|---------------------------|-------------------------|----------------------------------------------------|
|               | RESULTS FOR   | R 2021-2022 |               | RESULTS FOR 2021-2022 |                           |                         |                                                    |
| QUARTER       | NEW CLUB GOAL | NEW CLUBS   | DROPPED CLUBS | QUARTER               | MEMBER GROWTH NET<br>GOAL | MEMBER GROWTH<br>ACTUAL | DROPPED<br>MEMBERS ACTUAL<br>(including transfers) |
| JULY/AUG/SEPT | 1             | 0           | 0             | JULY/AUG/SE           | PT 10                     | 13                      | 20                                                 |
| OCT/NOV/DEC   | 0             | 0           | 0             | OCT/NOV/DEC           | 9                         | 43                      | 35                                                 |
| JAN/FEB/MAR   | 1             | 0           | 0             | JAN/FEB/MAR           | 5                         | 20                      | 35                                                 |
| APR/MAY/JUNE  | 1             | 0           | 1             | APR/MAY/JUN           | IE 5                      | 20                      | 41                                                 |