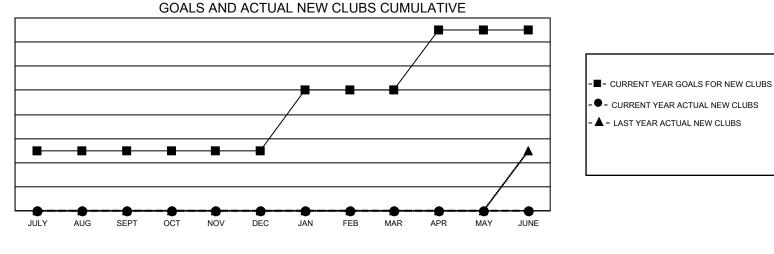

## GAT MONTHLY MEMBERSHIP PROGRESS REPORT

Multiple District 40

LOCATION: NEW MEXICO

Results as of: 6/30/2022

| Clubs         |               |             |               | Members               |                           |                         |                                                    |
|---------------|---------------|-------------|---------------|-----------------------|---------------------------|-------------------------|----------------------------------------------------|
|               | RESULTS FOR   | R 2021-2022 |               | RESULTS FOR 2021-2022 |                           |                         |                                                    |
| QUARTER       | NEW CLUB GOAL | NEW CLUBS   | DROPPED CLUBS | QUARTER               | MEMBER GROWTH NET<br>GOAL | MEMBER GROWTH<br>ACTUAL | DROPPED<br>MEMBERS ACTUAL<br>(including transfers) |
| JULY/AUG/SEPT | 1             | 0           | 0             | JULY/AUG/SE           | PT 10                     | 13                      | 20                                                 |
| OCT/NOV/DEC   | 0             | 0           | 0             | OCT/NOV/DEC           | 9                         | 43                      | 35                                                 |
| JAN/FEB/MAR   | 1             | 0           | 0             | JAN/FEB/MAR           | 5                         | 20                      | 35                                                 |
| APR/MAY/JUNE  | 1             | 0           | 1             | APR/MAY/JUN           | IE 5                      | 20                      | 41                                                 |