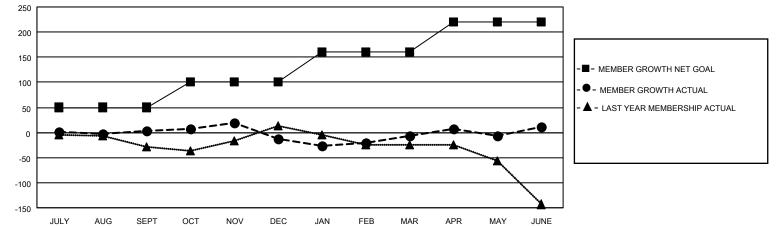

## GAT MONTHLY MEMBERSHIP PROGRESS REPORT

Multiple District 410

LOCATION: REP OF SOUTH AFRICA

Results as of: 6/30/2022

| Clubs                 |               |           |               | Members               |                           |                         |                                                    |
|-----------------------|---------------|-----------|---------------|-----------------------|---------------------------|-------------------------|----------------------------------------------------|
| RESULTS FOR 2021-2022 |               |           |               | RESULTS FOR 2021-2022 |                           |                         |                                                    |
| QUARTER               | NEW CLUB GOAL | NEW CLUBS | DROPPED CLUBS | QUARTER               | MEMBER GROWTH NET<br>GOAL | MEMBER GROWTH<br>ACTUAL | DROPPED<br>MEMBERS ACTUAL<br>(including transfers) |
| JULY/AUG/SEPT         | 0             | 0         | 4             | JULY/AUG/SE           | PT 50                     | 65                      | 50 50                                              |
| OCT/NOV/DEC           | 1             | 0         | 0             | OCT/NOV/DE            | C 50                      | 86                      | 94                                                 |
| JAN/FEB/MAR           | 1             | 0         | 0             | JAN/FEB/MAF           | R 60                      | 75                      | 58                                                 |
| APR/MAY/JUNE          | 2             | 1         | 1             | APR/MAY/JUN           | NE 60                     | 171                     | 140                                                |