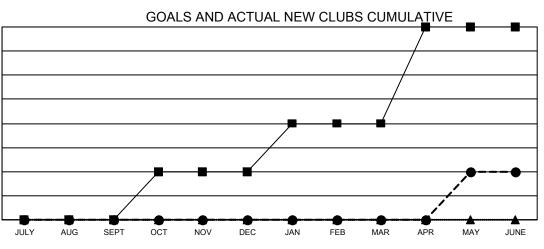

## GAT MONTHLY MEMBERSHIP PROGRESS REPORT

Multiple District 410

LOCATION: REP OF SOUTH AFRICA

Results as of: 6/30/2022

| Clubs                 |               |           |               | Members               |                           |                         |                                                    |
|-----------------------|---------------|-----------|---------------|-----------------------|---------------------------|-------------------------|----------------------------------------------------|
| RESULTS FOR 2021-2022 |               |           |               | RESULTS FOR 2021-2022 |                           |                         |                                                    |
| QUARTER               | NEW CLUB GOAL | NEW CLUBS | DROPPED CLUBS | QUARTER               | MEMBER GROWTH NET<br>GOAL | MEMBER GROWTH<br>ACTUAL | DROPPED<br>MEMBERS ACTUAL<br>(including transfers) |
| JULY/AUG/SEPT         | 0             | 0         | 4             | JULY/AUG/SE           | PT 50                     | 65                      | 50 50                                              |
| OCT/NOV/DEC           | 1             | 0         | 0             | OCT/NOV/DE            | C 50                      | 86                      | 94                                                 |
| JAN/FEB/MAR           | 1             | 0         | 0             | JAN/FEB/MAF           | R 60                      | 75                      | 58                                                 |
| APR/MAY/JUNE          | 2             | 1         | 1             | APR/MAY/JUN           | NE 60                     | 171                     | 140                                                |