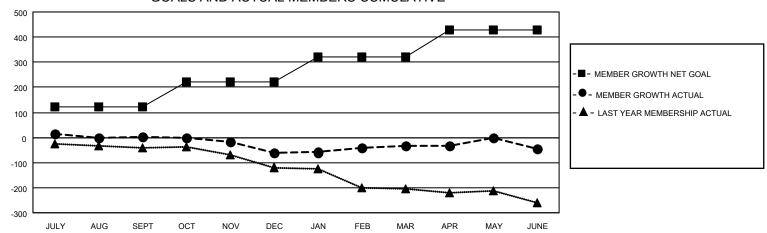

| Members |                            |           |           |              |                              |  |
|---------|----------------------------|-----------|-----------|--------------|------------------------------|--|
|         | RESULTS FOR 2021-2022      |           |           |              |                              |  |
| l       | QUARTER                    | MEMBER GI | ROWTH NET | MEMBER GROWT | H DROPPED                    |  |
| l       |                            | J GC      | DAL       | ACTUAL       | MEMBERS ACTUAL               |  |
| l       |                            | -DT       | 122       | 115          | (including transfers)<br>104 |  |
| l       | JULY/AUG/SE                |           |           |              |                              |  |
| l       | OCT/NOV/DEC<br>JAN/FEB/MAR |           | 100       | 77           | 131                          |  |
| l       |                            |           | 100       | 121          | 75                           |  |
| l       | APR/MAY/JUI                | NE        | 105       | 160          | 157                          |  |
|         |                            |           |           |              |                              |  |

## GOALS AND ACTUAL MEMBERS CUMULATIVE

| DROPPED CLUBS: 6 |     | 88 CLUBS OF 153 ADDED 1 OR<br>MORE NEW MEMBERS | GENDER DISTRIBUTION               |                |
|------------------|-----|------------------------------------------------|-----------------------------------|----------------|
|                  |     |                                                | MALE                              | 2,407 (65.71%) |
|                  |     |                                                | FEMALE                            | 1,255 (34.26%) |
| DROPPED MEMBERS  |     |                                                | NON BINARY                        | 0 (0.00%)      |
| DECEASED         | 73  |                                                | PREFER NOT TO ANSWER              | 1 (0.03%)      |
| CLUB CANCELLED   | 51  |                                                | TOTAL FAMILY UNIT MEMBERS         | 753            |
| OTHER 343        |     | CLICK HERE FOR CUMULATIVE                      | TOTAL FAMILY UNIT MEMBERS 133     |                |
| TOTAL            | 467 | MEMBERSHIP DATA                                | FAMILY MEMBERS PAYING HAL<br>DUES | F 388          |