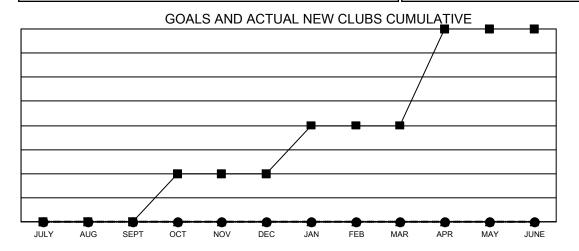

| Clubs         |               |             |               |  |
|---------------|---------------|-------------|---------------|--|
|               | RESULTS FOR   | R 2021-2022 |               |  |
| QUARTER       | NEW CLUB GOAL | NEW CLUBS   | DROPPED CLUBS |  |
| JULY/AUG/SEPT | 0             | 0           | 1             |  |
| OCT/NOV/DEC   | 1             | 0           | 1             |  |
| JAN/FEB/MAR   | 1             | 0           | 1             |  |
| APR/MAY/JUNE  | 2             | 0           | 3             |  |

■- CURRENT YEAR GOALS FOR NEW CLUBS

- CURRENT YEAR ACTUAL NEW CLUBS

- LAST YEAR ACTUAL NEW CLUBS