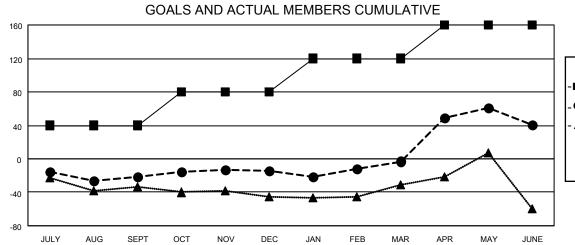

## GAT MONTHLY MEMBERSHIP PROGRESS REPORT

Multiple District 44

LOCATION: NEW HAMPSHIRE

Results as of: 6/30/2022

| Clubs         |               |             |               | Members               |                           |                         |                                                    |  |
|---------------|---------------|-------------|---------------|-----------------------|---------------------------|-------------------------|----------------------------------------------------|--|
|               | RESULTS FOR   | R 2021-2022 |               | RESULTS FOR 2021-2022 |                           |                         |                                                    |  |
| QUARTER       | NEW CLUB GOAL | NEW CLUBS   | DROPPED CLUBS | QUARTER               | MEMBER GROWTH NET<br>GOAL | MEMBER GROWTH<br>ACTUAL | DROPPED<br>MEMBERS ACTUAL<br>(including transfers) |  |
| JULY/AUG/SEPT | 0             | 0           | 2             | JULY/AUG/SE           | PT 40                     | 39                      | 60 60                                              |  |
| OCT/NOV/DEC   | 0             | 0           | 0             | OCT/NOV/DEC           | c 40                      | 66                      | 58                                                 |  |
| JAN/FEB/MAR   | 0             | 0           | 0             | JAN/FEB/MAR           | 40                        | 70                      | 50                                                 |  |
| APR/MAY/JUNE  | 0             | 0           | 1             | APR/MAY/JUN           | IE 40                     | 122                     | 74                                                 |  |

## GOALS AND ACTUAL NEW CLUBS CUMULATIVE

- MEMBER GROWTH ACTUAL

- LAST YEAR MEMBERSHIP ACTUAL

| DROPPED CLUBS: 3 |           | 59 CLUBS OF 81 ADDED 1 OR MORE | GENDER DISTRIBUTION               |                |  |
|------------------|-----------|--------------------------------|-----------------------------------|----------------|--|
|                  |           | NEW MEMBERS                    | MALE                              | 1,256 (54.94%) |  |
|                  |           |                                | FEMALE                            | 1,029 (45.01%) |  |
| DROPPED MEMBERS  |           |                                | NON BINARY                        | 0 (0.00%)      |  |
| DECEASED         | 33        |                                | PREFER NOT TO ANSWER              | 1 (0.04%)      |  |
| CLUB CANCELLED   | 16<br>193 | CLICK HERE FOR CUMULATIVE      | TOTAL FAMILY UNIT MEMBERS         | 745            |  |
| TOTAL            | 242       | MEMBERSHIP DATA                | FAMILY MEMBERS PAYING HAL<br>DUES | F 386          |  |