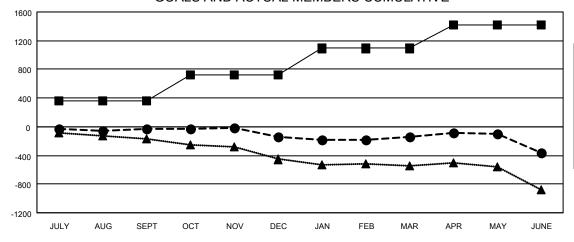

| Members               |                   |               |                       |  |
|-----------------------|-------------------|---------------|-----------------------|--|
| RESULTS FOR 2021-2022 |                   |               |                       |  |
| QUARTER               | MEMBER GROWTH NET | MEMBER GROWTH | DROPPED               |  |
| GOAL                  |                   | ACTUAL        | MEMBERS ACTUAL        |  |
|                       |                   |               | (including transfers) |  |
| JULY/AUG/SE           | EPT 360           | 445           | 412                   |  |
| OCT/NOV/DE            | C 365             | 478           | 561                   |  |
| JAN/FEB/MAF           | ₹ 367             | 467           | 446                   |  |
| APR/MAY/JUI           | NE 323            | 616           | 787                   |  |

## GOALS AND ACTUAL MEMBERS CUMULATIVE

| _ | MEMBER | <b>GROWTH</b> | NET ( | GOAL |
|---|--------|---------------|-------|------|

- MEMBER GROWTH ACTUAL

- LAST YEAR MEMBERSHIP ACTUAL

| DROPPED CLUBS: 19 |       | 415 CLUBS OF 635 ADDED 1 OR<br>MORE NEW MEMBERS | GENDER DISTRIBUTION               |                 |  |
|-------------------|-------|-------------------------------------------------|-----------------------------------|-----------------|--|
|                   |       |                                                 | MALE                              | 12,915 (67.87%) |  |
|                   |       |                                                 | FEMALE                            | 6,109 (32.10%)  |  |
| DROPPED MEMBERS   |       |                                                 | NON BINARY                        | 0 (0.00%)       |  |
| DECEASED          | 294   |                                                 | PREFER NOT TO ANSWER              | 6 (0.03%)       |  |
| CLUB CANCELLED    | 125   |                                                 | TOTAL FAMILY UNIT MEMBERS         | 4,039           |  |
| OTHER             | 1,787 | CLICK HERE FOR CUMULATIVE MEMBERSHIP DATA       | TOTAL PAIVILE UNIT WEIMBERS 4,00  |                 |  |
| TOTAL             | 2,206 |                                                 | FAMILY MEMBERS PAYING HAL<br>DUES | F 2,047         |  |