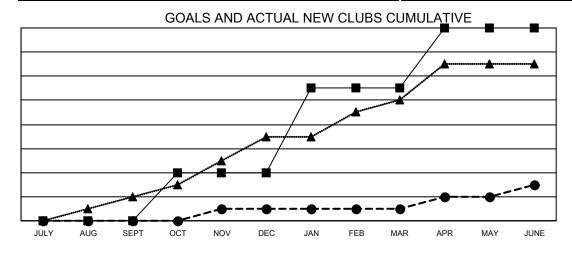

## GAT MONTHLY MEMBERSHIP PROGRESS REPORT

Results as of: 6/30/2022

**LOCATION: MINNESOTA** 

| Multiple | District 5M |  |
|----------|-------------|--|
|          |             |  |

| Clubs                 |               |           |               |
|-----------------------|---------------|-----------|---------------|
| RESULTS FOR 2021-2022 |               |           |               |
| QUARTER               | NEW CLUB GOAL | NEW CLUBS | DROPPED CLUBS |
| JULY/AUG/SEPT         | 0             | 0         | 6             |
| OCT/NOV/DEC           | 4             | 1         | 3             |
| JAN/FEB/MAR           | 7             | 0         | 4             |
| APR/MAY/JUNE          | 5             | 2         | 6             |

- CURRENT YEAR GOALS FOR NEW CLUBS

- CURRENT YEAR ACTUAL NEW CLUBS

- LAST YEAR ACTUAL NEW CLUBS