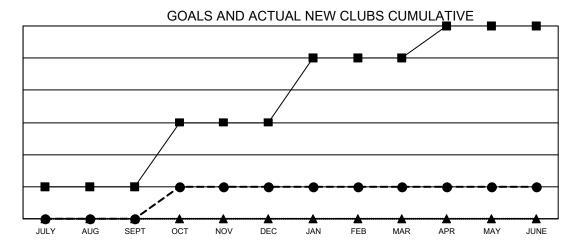

## Multiple District 6

**LOCATION: COLORADO** 

| Clubs                 |               |           |               |  |  |  |  |  |
|-----------------------|---------------|-----------|---------------|--|--|--|--|--|
| RESULTS FOR 2021-2022 |               |           |               |  |  |  |  |  |
| QUARTER               | NEW CLUB GOAL | NEW CLUBS | DROPPED CLUBS |  |  |  |  |  |
| JULY/AUG/SEPT         | 1             | 0         | 8             |  |  |  |  |  |
| OCT/NOV/DEC           | 2             | 1         | 2             |  |  |  |  |  |
| JAN/FEB/MAR           | 2             | 0         | 1             |  |  |  |  |  |
| APR/MAY/JUNE          | 1             | 0         | 1             |  |  |  |  |  |

- CURRENT YEAR GOALS FOR NEW CLUBS

- CURRENT YEAR ACTUAL NEW CLUBS

- LAST YEAR ACTUAL NEW CLUBS