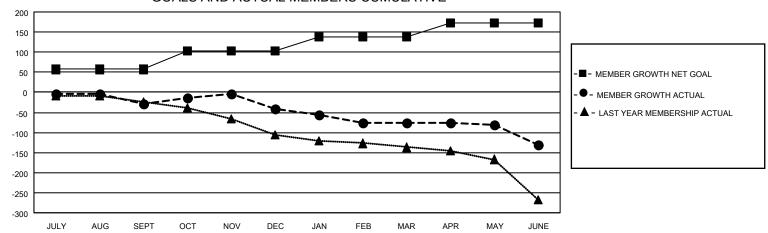

|   | Members                                                     |       |                       |                        |                                                 |  |  |  |  |  |  |  |
|---|-------------------------------------------------------------|-------|-----------------------|------------------------|-------------------------------------------------|--|--|--|--|--|--|--|
|   | RESULTS FOR 2021-2022                                       |       |                       |                        |                                                 |  |  |  |  |  |  |  |
|   | QUARTER                                                     | MEMBE | ER GROWTH NET<br>GOAL | MEMBER GROWT<br>ACTUAL | TH DROPPED MEMBERS ACTUAL (including transfers) |  |  |  |  |  |  |  |
| , | JULY/AUG/SEPT<br>OCT/NOV/DEC<br>JAN/FEB/MAR<br>APR/MAY/JUNE |       | 57                    | 61                     | 81                                              |  |  |  |  |  |  |  |
| c |                                                             |       | 46                    | 118                    | 112                                             |  |  |  |  |  |  |  |
| , |                                                             |       | 35                    | 61                     | 87                                              |  |  |  |  |  |  |  |
| / |                                                             |       | 35                    | 66                     | 116                                             |  |  |  |  |  |  |  |

## GOALS AND ACTUAL MEMBERS CUMULATIVE

| DROPPED CLUBS: 12 |     | 60 CLUBS OF 122 ADDED 1 OR | GENDER DISTRIBUTION           |                |
|-------------------|-----|----------------------------|-------------------------------|----------------|
|                   |     | MORE NEW MEMBERS           | MALE                          | 1,547 (61.17%) |
|                   |     |                            | FEMALE                        | 982 (38.83%)   |
| DROPPED MEMBERS   |     |                            | NON BINARY                    | 0 (0.00%)      |
| DECEASED          | 54  |                            | PREFER NOT TO ANSWER          | 0 (0.00%)      |
| CLUB CANCELLED    | 44  |                            | TOTAL FAMILY UNIT MEMBERS     | 589            |
| OTHER             | 298 | CLICK HERE FOR CUMULATIVE  | TOTAL FAMILY UNIT MEMBERS     | 309            |
| TOTAL             | 396 | MEMBERSHIP DATA            | FAMILY MEMBERS PAYING HALDUES | F 304          |