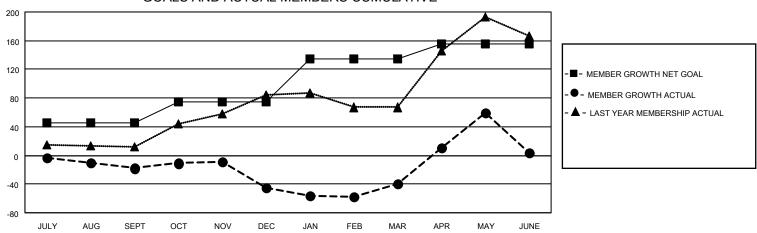

## Multiple District 60

| Clubs                 |               |           |               | Members               |                           |                         |                                                    |
|-----------------------|---------------|-----------|---------------|-----------------------|---------------------------|-------------------------|----------------------------------------------------|
| RESULTS FOR 2021-2022 |               |           |               | RESULTS FOR 2021-2022 |                           |                         |                                                    |
| QUARTER               | NEW CLUB GOAL | NEW CLUBS | DROPPED CLUBS | QUARTER               | MEMBER GROWTH NET<br>GOAL | MEMBER GROWTH<br>ACTUAL | DROPPED<br>MEMBERS ACTUAL<br>(including transfers) |
| JULY/AUG/SEPT         | 0             | 0         | 0             | JULY/AUG/SE           | PT 45                     | 40                      | 48                                                 |
| OCT/NOV/DEC           | 1             | 0         | 2             | OCT/NOV/DE            | C 30                      | 94                      | 116                                                |
| JAN/FEB/MAR           | 1             | 0         | 2             | JAN/FEB/MAR           | g 60                      | 67                      | 60                                                 |
| APR/MAY/JUNE          | 0             | 1         | 2             | APR/MAY/JUN           | NE 20                     | 226                     | 156                                                |

## GOALS AND ACTUAL MEMBERS CUMULATIVE

| DROPPED CLUBS: 6 |     | 76 CLUBS OF 119 ADDED 1 OR<br>MORE NEW MEMBERS | GENDER DISTRIBUTION                |                |  |
|------------------|-----|------------------------------------------------|------------------------------------|----------------|--|
|                  |     |                                                | MALE                               | 1,509 (41.44%) |  |
|                  |     |                                                | FEMALE                             | 2,132 (58.56%) |  |
| DROPPED MEMBERS  |     |                                                | NON BINARY                         | 0 (0.00%)      |  |
| DECEASED         | 53  |                                                | PREFER NOT TO ANSWER               | 0 (0.00%)      |  |
| CLUB CANCELLED   | 78  |                                                | TOTAL FAMILY UNIT MEMBERS          | 145            |  |
| OTHER            | 248 | CLICK HERE FOR CUMULATIVE                      | TOTAL TAMILT ONLY WEIGHERS         | 140            |  |
| TOTAL            | 379 | MEMBERSHIP DATA                                | FAMILY MEMBERS PAYING HALI<br>DUES | F 77           |  |