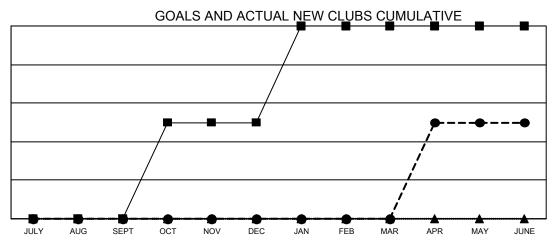

## Multiple District 60

| Clubs                 |               |           |               | Members               |                           |                         |                                                    |
|-----------------------|---------------|-----------|---------------|-----------------------|---------------------------|-------------------------|----------------------------------------------------|
| RESULTS FOR 2021-2022 |               |           |               | RESULTS FOR 2021-2022 |                           |                         |                                                    |
| QUARTER               | NEW CLUB GOAL | NEW CLUBS | DROPPED CLUBS | QUARTER               | MEMBER GROWTH NET<br>GOAL | MEMBER GROWTH<br>ACTUAL | DROPPED<br>MEMBERS ACTUAL<br>(including transfers) |
| JULY/AUG/SEPT         | 0             | 0         | 0             | JULY/AUG/SE           | PT 45                     | 40                      | 48                                                 |
| OCT/NOV/DEC           | 1             | 0         | 2             | OCT/NOV/DE            | C 30                      | 94                      | 116                                                |
| JAN/FEB/MAR           | 1             | 0         | 2             | JAN/FEB/MAR           | g 60                      | 67                      | 60                                                 |
| APR/MAY/JUNE          | 0             | 1         | 2             | APR/MAY/JUN           | NE 20                     | 226                     | 156                                                |

- CURRENT YEAR GOALS FOR NEW CLUBS
- CURRENT YEAR ACTUAL NEW CLUBS
- LAST YEAR ACTUAL NEW CLUBS