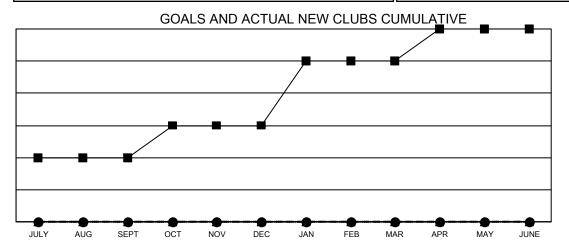

## Multiple District 7

**LOCATION: ARKANSAS** 

| Clubs                 |               |           |               |  |  |  |  |
|-----------------------|---------------|-----------|---------------|--|--|--|--|
| RESULTS FOR 2021-2022 |               |           |               |  |  |  |  |
| QUARTER               | NEW CLUB GOAL | NEW CLUBS | DROPPED CLUBS |  |  |  |  |
| JULY/AUG/SEPT         | 2             | 0         | 1             |  |  |  |  |
| OCT/NOV/DEC           | 1             | 0         | 3             |  |  |  |  |
| JAN/FEB/MAR           | 2             | 0         | 0             |  |  |  |  |
| APR/MAY/JUNE          | 1             | 0         | 3             |  |  |  |  |

- ■- CURRENT YEAR GOALS FOR NEW CLUBS
- CURRENT YEAR ACTUAL NEW CLUBS
- LAST YEAR ACTUAL NEW CLUBS