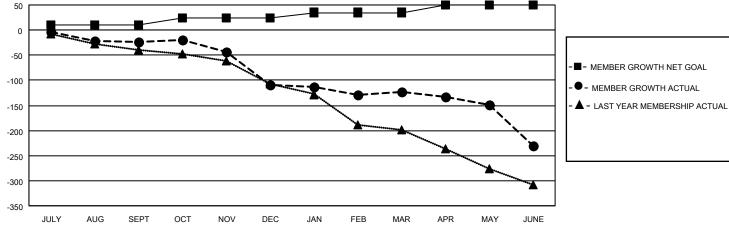

| Members               |           |           |       |          |                 |         |  |  |  |
|-----------------------|-----------|-----------|-------|----------|-----------------|---------|--|--|--|
| RESULTS FOR 2021-2022 |           |           |       |          |                 |         |  |  |  |
| QUARTER               | MEMBER GI | ROWTH NET | MEMBE | R GROWTH | DROPPE          | D       |  |  |  |
|                       |           | GOAL      |       | CTUAL    | MEMBERS ACTUA   |         |  |  |  |
|                       |           |           |       |          | (including tran | nsfers) |  |  |  |
| JULY/AUG/SE           | PT        | 10        | 8     | 0        | 89              |         |  |  |  |
| OCT/NOV/DEC           |           | 15        |       | 0        | 129             |         |  |  |  |
| JAN/FEB/MAR           |           | 10        | 6     | 4        | 75              |         |  |  |  |
| APR/MAY/JUI           | NE        | 15        | 6     | 1        | 165             |         |  |  |  |

## GOALS AND ACTUAL MEMBERS CUMULATIVE

| DROPPED CLUBS: 7 |     | 73 CLUBS OF 111 ADDED 1 OR | GENDER DISTRIBUTION                |                |  |
|------------------|-----|----------------------------|------------------------------------|----------------|--|
|                  |     | MORE NEW MEMBERS           | MALE                               | 1,364 (62.43%) |  |
|                  |     |                            | FEMALE                             | 821 (37.57%)   |  |
| DROPPED MEMBERS  |     |                            | NON BINARY                         | 0 (0.00%)      |  |
| DECEASED         | 43  |                            | PREFER NOT TO ANSWER               | 0 (0.00%)      |  |
| CLUB CANCELLED   | 82  |                            | TOTAL FAMILY UNIT MEMBERS          | 359            |  |
| OTHER            | 333 | CLICK HERE FOR CUMULATIVE  | TOTALTAMILT ONT MEMBERS            | 000            |  |
| TOTAL            | 458 | MEMBERSHIP DATA            | FAMILY MEMBERS PAYING HALI<br>DUES | 182            |  |