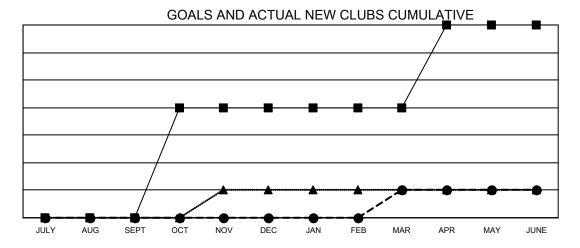

## GAT MONTHLY MEMBERSHIP PROGRESS REPORT

Results as of: 6/30/2022

**LOCATION: LOUISIANA** 

| Multiple District | 8 |
|-------------------|---|
|-------------------|---|

| Clubs                 |               |           |               |  |  |  |  |
|-----------------------|---------------|-----------|---------------|--|--|--|--|
| RESULTS FOR 2021-2022 |               |           |               |  |  |  |  |
| QUARTER               | NEW CLUB GOAL | NEW CLUBS | DROPPED CLUBS |  |  |  |  |
| JULY/AUG/SEPT         | 0             | 0         | 2             |  |  |  |  |
| OCT/NOV/DEC           | 4             | 0         | 4             |  |  |  |  |
| JAN/FEB/MAR           | 0             | 1         | 0             |  |  |  |  |
| APR/MAY/JUNE          | 3             | 0         | 5             |  |  |  |  |

- CURRENT YEAR GOALS FOR NEW CLUBS

- CURRENT YEAR ACTUAL NEW CLUBS

- LAST YEAR ACTUAL NEW CLUBS