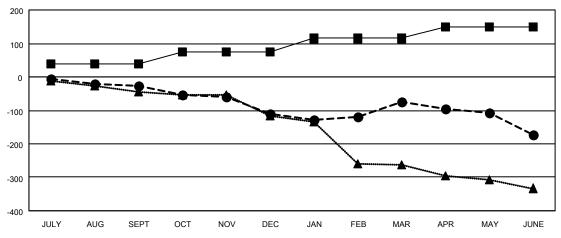

| Members               |                   |               |                       |  |  |  |  |
|-----------------------|-------------------|---------------|-----------------------|--|--|--|--|
| RESULTS FOR 2021-2022 |                   |               |                       |  |  |  |  |
| QUARTER               | MEMBER GROWTH NET | MEMBER GROWTH | DROPPED               |  |  |  |  |
|                       | GOAL              | ACTUAL        | MEMBERS ACTUAL        |  |  |  |  |
|                       |                   |               | (including transfers) |  |  |  |  |
| JULY/AUG/SE           | EPT 40            | 57            | 83                    |  |  |  |  |
| OCT/NOV/DE            | C 35              | 74            | 130                   |  |  |  |  |
| JAN/FEB/MAF           | ₹ 40              | 140           | 79                    |  |  |  |  |
| APR/MAY/JUI           | NE 35             | 98            | 165                   |  |  |  |  |

## GOALS AND ACTUAL MEMBERS CUMULATIVE

| <ul> <li>MEMBER GR</li> </ul> | OWTH NET GOAL |
|-------------------------------|---------------|
|-------------------------------|---------------|

- MEMBER GROWTH ACTUAL

- LAST YEAR MEMBERSHIP ACTUAL

|                   |     | 70 OLUBO OF 440 ADDED 4 OD                  | OENDED DIOTRIBUTION       |                |
|-------------------|-----|---------------------------------------------|---------------------------|----------------|
| DROPPED CLUBS: 10 |     | 79 CLUBS OF 140 ADDED 1 OR MORE NEW MEMBERS | GENDER DISTRIBUTION       |                |
|                   |     | MORE NEW MEMBERS                            | MALE                      | 2,270 (66.35%) |
|                   |     |                                             | FEMALE                    | 1,151 (33.65%) |
| DROPPED MEMBERS   |     |                                             | NON BINARY                | 0 (0.00%)      |
| DECEASED          | 71  |                                             | PREFER NOT TO ANSWER      | 0 (0.00%)      |
| CLUB CANCELLED    | 127 |                                             | TOTAL FAMILY UNIT MEMBERS | 617            |
| OTHER             | 259 | CLICK HERE FOR CUMULATIVE                   | TOTAL FAMILY UNIT MEMBERS | 017            |
| TOTAL             | 457 | MEMBERSHIP DATA                             | FAMILY MEMBERS PAYING HAL | F 319          |