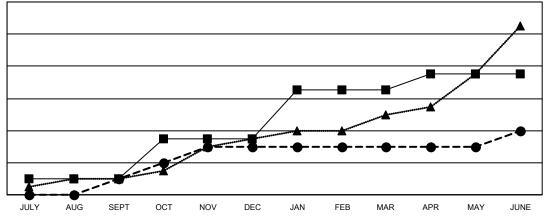

## GOALS AND ACTUAL NEW CLUBS CUMULATIVE

● - CURRENT YEAR ACTUAL NEW CLUBS

▲ - LAST YEAR ACTUAL NEW CLUBS