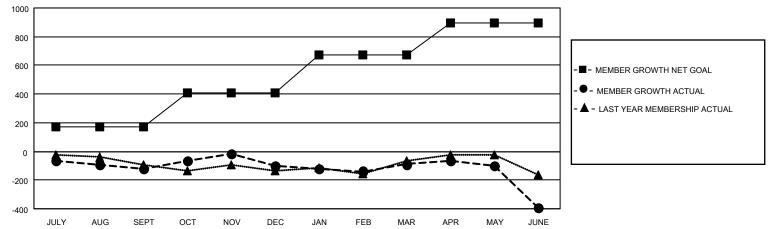

## GAT MONTHLY MEMBERSHIP PROGRESS REPORT

Multiple District A

Results as of: 6/30/2022

LOCATION: ONTARIO

| Clubs                 |               |           |               | Members               |                           |                         |                                                    |
|-----------------------|---------------|-----------|---------------|-----------------------|---------------------------|-------------------------|----------------------------------------------------|
| RESULTS FOR 2021-2022 |               |           |               | RESULTS FOR 2021-2022 |                           |                         |                                                    |
| QUARTER               | NEW CLUB GOAL | NEW CLUBS | DROPPED CLUBS | QUARTER               | MEMBER GROWTH NET<br>GOAL | MEMBER GROWTH<br>ACTUAL | DROPPED<br>MEMBERS ACTUAL<br>(including transfers) |
| JULY/AUG/SEPT         | 2             | 2         | 3             | JULY/AUG/SE           | PT 170                    | 256                     | 333                                                |
| OCT/NOV/DEC           | 5             | 4         | 2             | OCT/NOV/DE            | C 240                     | 484                     | 421                                                |
| JAN/FEB/MAR           | 6             | 0         | 3             | JAN/FEB/MAR           | 260                       | 331                     | 275                                                |
| APR/MAY/JUNE          | 2             | 2         | 9             | APR/MAY/JUN           | IE 225                    | 635                     | 869                                                |

## GOALS AND ACTUAL MEMBERS CUMULATIVE

| DROPPED CLUBS: 17 |       | 335 CLUBS OF 542 ADDED 1 OR | GENDER DISTRIBUTION       |                |  |
|-------------------|-------|-----------------------------|---------------------------|----------------|--|
|                   |       | MORE NEW MEMBERS            | MALE                      | 7,943 (66.14%) |  |
| <u> </u>          |       |                             | FEMALE                    | 4,066 (33.86%) |  |
| DROPPED MEMBERS   |       |                             | NON BINARY                | 0 (0.00%)      |  |
| DECEASED          | 223   |                             | PREFER NOT TO ANSWER      | 1 (0.01%)      |  |
| CLUB CANCELLED    | 128   |                             |                           | 2,153          |  |
| OTHER             | 1,548 | CLICK HERE FOR CUMULATIVE   | TOTAL FAMILY UNIT MEMBERS | 2,155          |  |
| TOTAL             | 1,899 | MEMBERSHIP DATA             | FAMILY MEMBERS PAYING HAL | F 1,114        |  |
|                   |       |                             | DUES                      |                |  |
|                   |       |                             |                           |                |  |