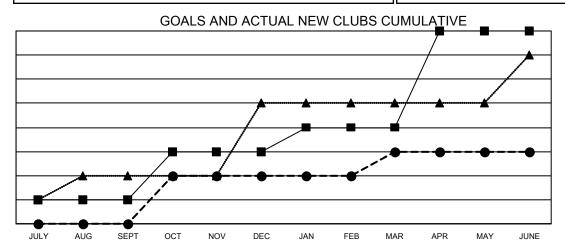

## Multiple District N

Results as of: 6/30/2022 LOCATION: CANADA

| Clubs                      |               |           |               |  |  |
|----------------------------|---------------|-----------|---------------|--|--|
| RESULTS FOR 2021-2022      |               |           |               |  |  |
| QUARTER                    | NEW CLUB GOAL | NEW CLUBS | DROPPED CLUBS |  |  |
| JULY/AUG/SEPT              | 1             | 0         | 0<br>5        |  |  |
| OCT/NOV/DEC<br>JAN/FEB/MAR | 1             | 1         | 0             |  |  |
| APR/MAY/JUNE               | 4             | 0         | 4             |  |  |

- CURRENT YEAR GOALS FOR NEW CLUBS

- ● - CURRENT YEAR ACTUAL NEW CLUBS

▲ - LAST YEAR ACTUAL NEW CLUBS