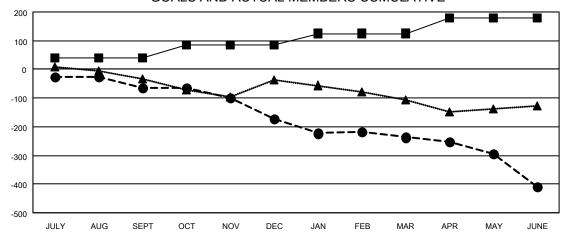

| Members      |                       |               |              |                       |  |  |  |
|--------------|-----------------------|---------------|--------------|-----------------------|--|--|--|
|              | RESULTS FOR 2021-2022 |               |              |                       |  |  |  |
| QUARTER      | MEMB                  | ER GROWTH NET | MEMBER GROWT | H DROPPED             |  |  |  |
|              | _                     | GOAL          | ACTUAL       | MEMBERS ACTUAL        |  |  |  |
|              |                       |               |              | (including transfers) |  |  |  |
| JULY/AUG/S   | EPT                   | 40            | 89           | 139                   |  |  |  |
| OCT/NOV/DE   | C                     | 45            | 185          | 271                   |  |  |  |
| JAN/FEB/MAR  |                       | 40            | 113          | 166                   |  |  |  |
| APR/MAY/JUNE |                       | 55            | 136          | 294                   |  |  |  |

## GOALS AND ACTUAL MEMBERS CUMULATIVE

| ■- | MEMBER | GROWTH | NET | GOAL |
|----|--------|--------|-----|------|
|----|--------|--------|-----|------|

- MEMBER GROWTH ACTUAL

▲ - LAST YEAR MEMBERSHIP ACTUAL